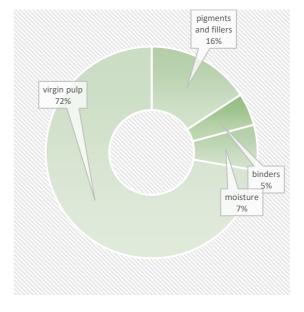

### **PRODUCT COMPOSITION**

This product contains biomass carbon, equivalentto1320kg of CO2 per tonne of product.

Phone +46 (0) 45 171 83 e-mail Jonas.dahlqvist@arcticpaper-com